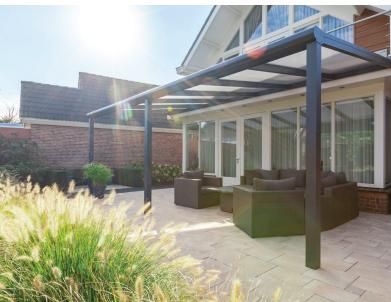

## Our "bestseller", choose your own look!

The Bosco is an aluminium veranda with a very high level of finish. In addition, the Bosco has a wide range of choices, such as the finish of the decorative gutter front and the look of the uprights. You can tune the Bosco entirely to your style, taste and preferences. This gives you the perfect match with your home and garden.

# The Bosco veranda is flexible in design, making it perfect for every outdoor situation

The Bosco has the best price-quality ratio in the market, making it the bestselling model of Deponti. The success of the Bosco lies in the optimal freedom of choice the product offers in the field of looks and possibilities. Because of our modular system, the possibilities with the Bosco are endless and suitable for every situation and every style. This veranda is interlinkable, meaning that the Bosco can be made as wide as you want.

Optionally, the Bosco can be expanded with various Deponti accessories, such as a side wall, LED lighting and side panel.