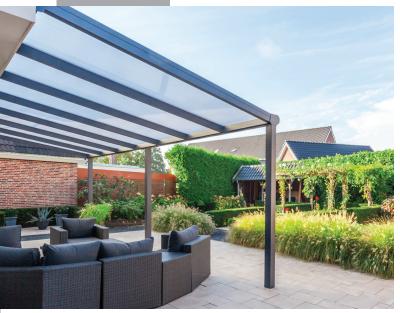

## Our "bestseller", choose your own look!

The Bosco is an aluminium veranda with a very high level of finish. In addition, the Bosco has a wide range of choices, such as the finish of the decorative gutter front and the look of the uprights. You can tune the Bosco entirely to your style, taste and preferences. This gives you the perfect match with your home and garden.

# The Bosco veranda is flexible in design, making it perfect for every outdoor situation

The Bosco has the best price-quality ratio in the market, making it the bestselling model of Deponti. The success of the Bosco lies in the optimal freedom of choice the product offers in the field of looks and possibilities. Because of our modular system, the possibilities with the Bosco are endless and suitable for every situation and every style. This veranda is interlinkable, meaning that the Bosco can be made as wide as you want.

Optionally, the Bosco can be expanded with various Deponti accessories, such as a side wall, LED lighting and side panel.