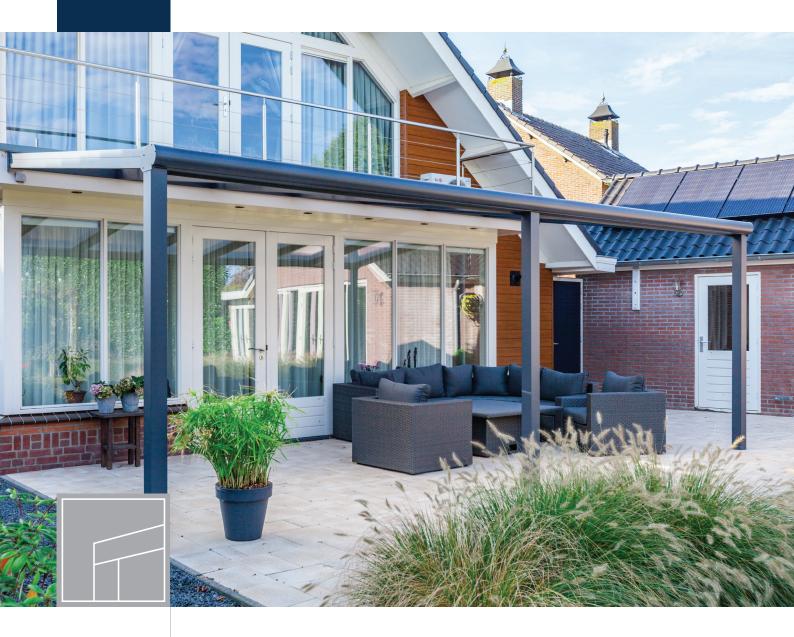

## Our "bestseller", choose your own look!

The Bosco is an aluminium veranda with a very high level of finish. In addition, the Bosco has a wide range of choices, such as the finish of the decorative gutter front and the look of the uprights. You can tune the Bosco entirely to your style, taste and preferences. This gives you the perfect match with your home and garden.

# The Bosco veranda is flexible in design, making it perfect for every outdoor situation

The Bosco has the best price-quality ratio in the market, making it the bestselling model of Deponti. The success of the Bosco lies in the optimal freedom of choice the product offers in the field of looks and possibilities. Because of our modular system, the possibilities with the Bosco are endless and suitable for every situation and every style. This veranda is interlinkable, meaning that the Bosco can be made as wide as you want.