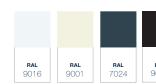

| DETAILS            |                                                                 |
|--------------------|-----------------------------------------------------------------|
| Colours (profiles) | RAL9016 textured / RAL9001/ RAL7024 textured / RAL9005 textured |
| Gutter             | Round or classic                                                |
| Uprights           | Half-round or square                                            |
| Roofing            | Polycarbonate (Opal / Clear / Ultra clear / Solar control)      |
| Width (mm)         | 4060 / 5060 / 6060 / 7060 or a multitude thereof                |
| Depth (mm)         | 2500 / 3000 / 3500 / 4000 / 6000                                |
|                    |                                                                 |