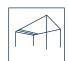

### Optimal light

When the panels are fully opened, you will experience optimal light.