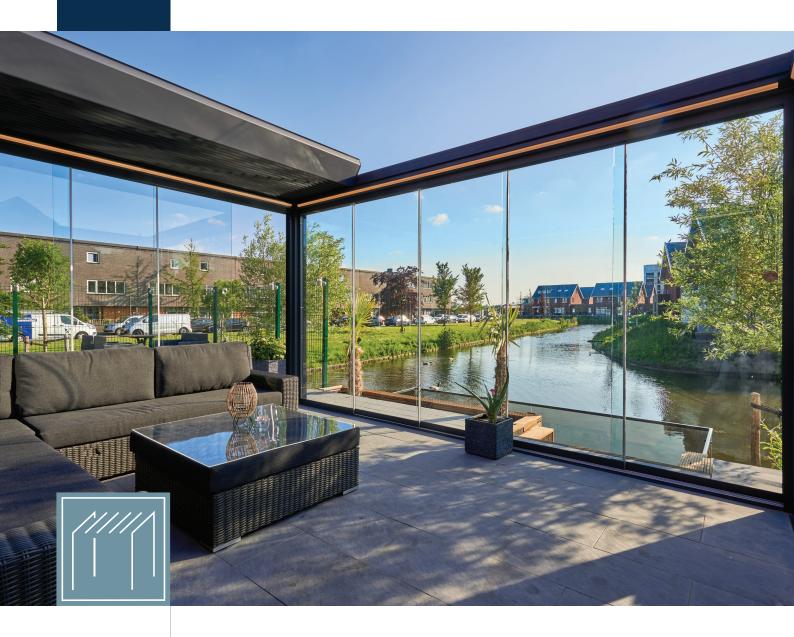

# Pinela Deluxe; Aluminium Louvered Roof The convertible effect in your garden

Would you like to have an open space above your terrace in no time? With the push of a button, you can open the roof panels of the Pinela Deluxe and create a convertible effect in your garden.

In the open position, the pergola offers maximum light. At the same time, in a closed position the Pinela Deluxe protects against various weather conditions and offers you a shady spot on sunny days. Rain or shine, you will experience the ultimate outdoor living feeling.

**DEPONTI.COM** 

With the Pinela Deluxe you can create an outdoor space that offers protection against all types of weather. When you open the synchronously moving panels, a large space is created above your terrace. When closing, the panels simultaneously press on the gaskets of the side profiles providing optimal protection.

# Protection

The panels close with a synchronous movement on the side profiles, which guarantees optimum protection.

| DETAILS            |                                                                                                                                                                                                |
|--------------------|------------------------------------------------------------------------------------------------------------------------------------------------------------------------------------------------|
| Colours            | RAL7024                                                                                                                                                                                        |
| Panels             | The panels are retractable to create an open space above your terrace. The panels of the Pinela Deluxe and the optional LED lighting can be controlled with the supplied SOMFY remote control. |
| Applications       | Can be installed both as a wall model and freestanding                                                                                                                                         |
| Width (mm)         | 3000 / 3500 / 4000                                                                                                                                                                             |
| Depth (mm)         | 3014 / 3571 / 4128 / 4964 / 6078                                                                                                                                                               |
|                    |                                                                                                                                                                                                |
| ADDITIONAL OPTIONS | 3                                                                                                                                                                                              |