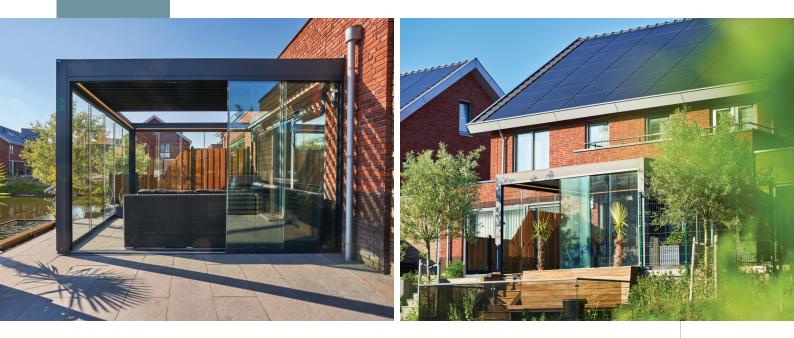

# Pinela Deluxe; Aluminium Louvered Roof The convertible effect in your garden

Would you like to have an open space above your terrace in no time? With the push of a button, you can open the roof panels of the Pinela Deluxe and create a convertible effect in your garden.

In the open position, the pergola offers maximum light. At the same time, in a closed position the Pinela Deluxe protects against various weather conditions and offers you a shady spot on sunny days. Rain or shine, you will experience the ultimate outdoor living feeling.

**DEPONTI.COM** 

With the Pinela Deluxe you can create an outdoor space that offers protection against all types of weather. When you open the synchronously moving panels, a large space is created above your terrace. When closing, the panels simultaneously press on the gaskets of the side profiles providing optimal protection.