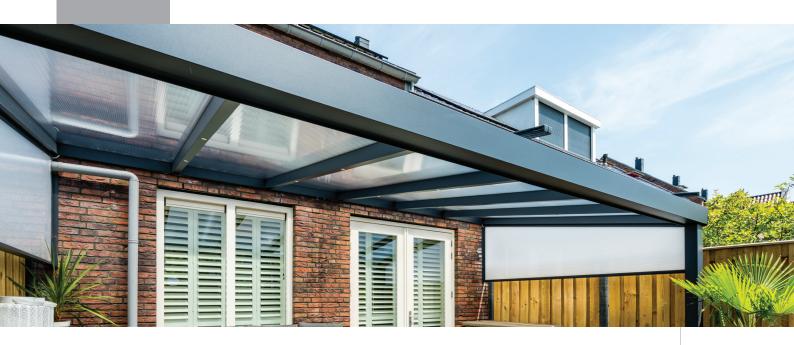

## Beautifully smooth & robust

The Deponti Giallo Veranda is known for its smooth, robust look and is equipped with a reinforced gutter profile. Because of this extra reinforcement the Giallo can be mounted with just two posts with a span of 6 metres. The maximum span on two posts is what makes the Giallo unique. The result is maximum enjoyment with a free and open view.

### The Giallo is extra strong, meaning that it can be made with just two posts, with a span up to 6 metres!

The robust & smooth aluminium veranda provides a solid and stylish extension to your home. The Deponti Giallo is available in four RAL colours: cream white, white, grey and black. The veranda comes with a standard polycarbonate roof in which you can choose from various types depending on your wishes.