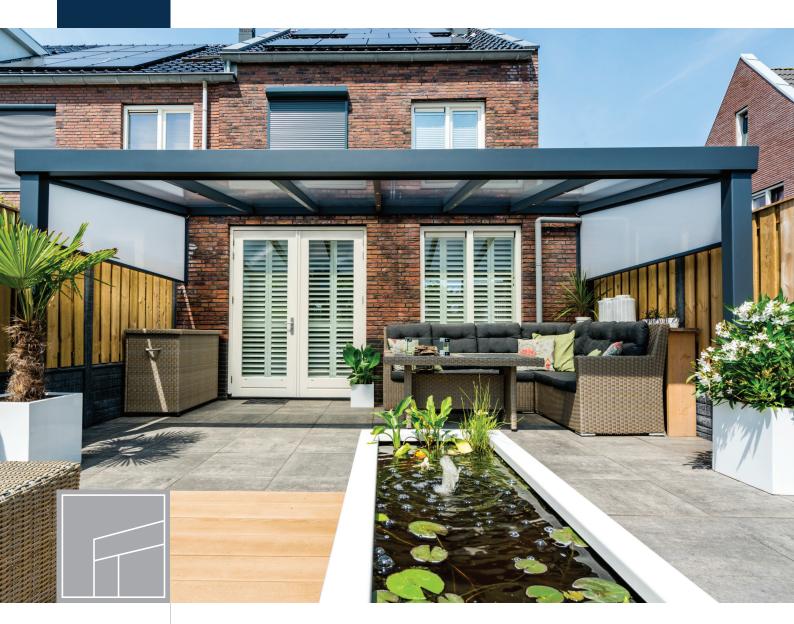

## Beautifully smooth & robust

The Deponti Giallo Veranda is known for its smooth, robust look and is equipped with a reinforced gutter profile. Because of this extra reinforcement the Giallo can be mounted with just two posts with a span of 6 metres. The maximum span on two posts is what makes the Giallo unique. The result is maximum enjoyment with a free and open view.

### The Giallo is extra strong, meaning that it can be made with just two posts, with a span up to 6 metres!

The robust & smooth aluminium veranda provides a solid and stylish extension to your home. The Deponti Giallo is available in four RAL colours: cream white, white, grey and black. The veranda comes with a standard polycarbonate roof in which you can choose from various types depending on your wishes.