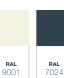

| DETAILS            |                                                                 |
|--------------------|-----------------------------------------------------------------|
| Colours (profiles) | RAL9016 textured / RAL9001/ RAL7024 textured / RAL9005 textured |
| Gutter             | Round or classic                                                |
| Uprights           | Half-round or square                                            |
| Roofing            | Polycarbonate (Opal / Clear / Ultra clear / Solar control)      |
| Width (mm)         | 4060 / 5060 / 6060 / 7060 or a multitude thereof                |
| Depth (mm)         | 2500 / 3000 / 3500 / 4000 / 6000                                |
|                    |                                                                 |