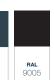

| DETAILS            |                                                                 |
|--------------------|-----------------------------------------------------------------|
| Colours (profiles) | RAL9016 textured / RAL9001/ RAL7024 textured / RAL9005 textured |
| Gutter             | Round or classic                                                |
| Uprights           | Half-round or square                                            |
| Roofing            | Polycarbonate (Opal / Clear / Ultra clear / Solar control)      |
| Width (mm)         | 4060 / 5060 / 6060 / 7060 or a multitude thereof                |
| Depth (mm)         | 2500 / 3000 / 3500 / 4000 / 6000                                |
|                    |                                                                 |