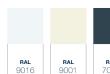

| DETAILS            |                                                                 |
|--------------------|-----------------------------------------------------------------|
| Colours (profiles) | RAL9016 textured / RAL9001/ RAL7024 textured / RAL9005 textured |
| Gutter             | Round or classic                                                |
| Uprights           | Half-round or square                                            |
| Roofing            | Polycarbonate (Opal / Clear / Ultra clear / Solar control)      |
| Width (mm)         | 4060 / 5060 / 6060 / 7060 or a multitude thereof                |
| Depth (mm)         | 2500 / 3000 / 3500 / 4000 / 6000                                |
|                    |                                                                 |