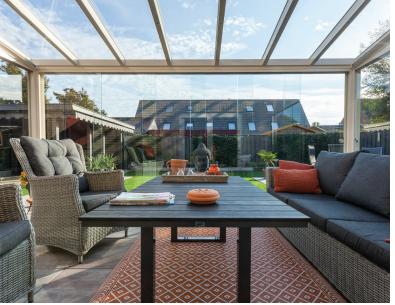

## The glass roof of the Pigato always gives you the perfect lighting

The Pigato veranda is a true asset to your garden. Not only because of its luxurious look but also because of the comfort that an aluminium veranda can offer.

The veranda is available in the colours: traffic white, cream white, anthracite grey and black. The Pigato comes standard with a glass roof, but if desired, it can also come with Polycarbonate. In addition, this veranda comes with various options for styles of guttering and posts that best matches your home.