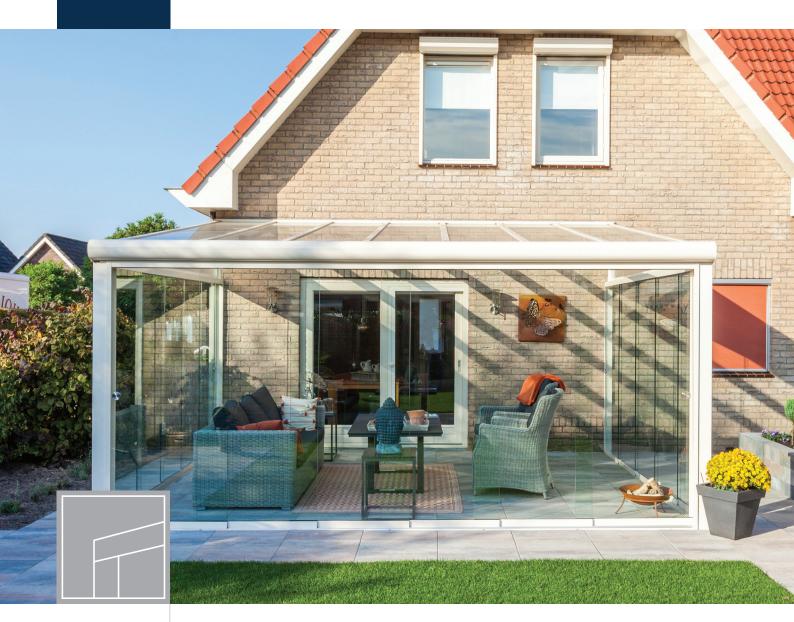

# The Pigato Veranda

### Affordable, luxury veranda with a glass roof

The Pigato is the luxury aluminium veranda of the Deponti product range. This veranda is reinforced with a steel strip in the gutter profile, meaning that this veranda can be fitted with a laminated glass roof. This will give you the perfect lighting allowing you to enjoy your outdoor views without losing light in your home, providing a sense of enrichment and pure luxury.

## The glass roof of the Pigato always gives you the perfect lighting

The Pigato veranda is a true asset to your garden. Not only because of its luxurious look but also because of the comfort that an aluminium veranda can offer.

The veranda is available in the colours: traffic white, cream white, anthracite grey and black. The Pigato comes standard with a glass roof, but if desired, it can also come with Polycarbonate. In addition, this veranda comes with various options for styles of guttering and posts that best matches your home.