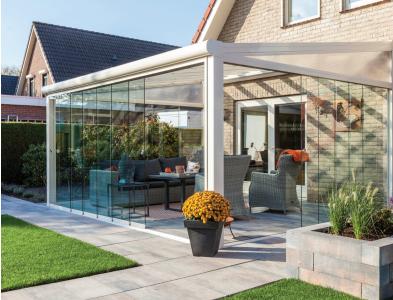

## The glass roof of the Pigato always gives you the perfect lighting

The Pigato veranda is a true asset to your garden. Not only because of its luxurious look but also because of the comfort that an aluminium veranda can offer.

The veranda is available in the colours: traffic white, cream white, anthracite grey and black. The Pigato comes standard with a glass roof, but if desired, it can also come with Polycarbonate. In addition, this veranda comes with various options for styles of guttering and posts that best matches your home.