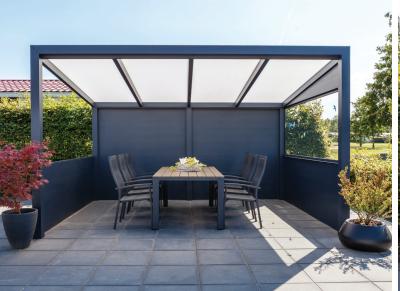

## The Ribolla veranda is fully detached, meaning that it can be placed at every location in your garden

The highest point of the Ribolla is at the front. As a result, the drain and gutter are nicely concealed at the back. The Ribolla can also be built with flexibility in mind. It comes standard with a closed back wall, one closed side wall (or a side wall with an ultra-clear polycarbonate window) and one side wall with a landing. Of course, other combinations and variants are also possible and the Ribolla can be adapted to suit your requirements.

Optionally, the Ribolla can be expanded with various accessories of Deponti, such as a side wall, LED lighting or side panel.