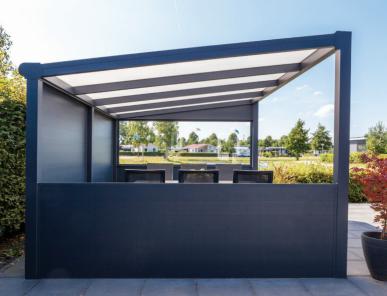

## The Ribolla veranda is fully detached, meaning that it can be placed at every location in your garden

The highest point of the Ribolla is at the front. As a result, the drain and gutter are nicely concealed at the back. The Ribolla can also be built with flexibility in mind. It comes standard with a closed back wall, one closed side wall (or a side wall with an ultra-clear polycarbonate window) and one side wall with a landing. Of course, other combinations and variants are also possible and the Ribolla can be adapted to suit your requirements.

Optionally, the Ribolla can be expanded with various accessories of Deponti, such as a side wall, LED lighting or side panel.