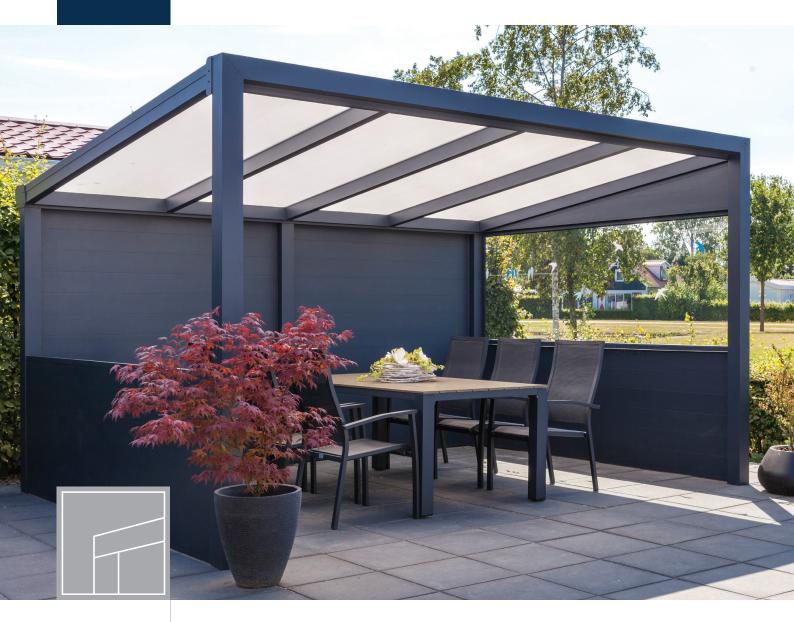

## Ribolla; Aluminium Veranda

## Enjoy a covered terrace anywhere

Behind your lawn. By the pond. Or at the pool. With the Ribolla from Deponti you bring the inside out. Anywhere in your garden.

Outdoor living wherever you want With a veranda you can bring the indoors outside and create a wonderful place directly adjacent to your home. With the Ribolla, however, Deponti presents a veranda that can be placed completely free-standing in your garden. The construction of this roof is completely independent. This means you are not dependent on placement against the wall. You can create a covered terrace at any desired location and enjoy the outdoors to the fullest.

## The Ribolla veranda is fully detached, meaning that it can be placed at every location in your garden

The highest point of the Ribolla is at the front. As a result, the drain and gutter are nicely concealed at the back. The Ribolla can also be built with flexibility in mind. It comes standard with a closed back wall, one closed side wall (or a side wall with an ultra-clear polycarbonate window) and one side wall with a landing. Of course, other combinations and variants are also possible and the Ribolla can be adapted to suit your requirements.