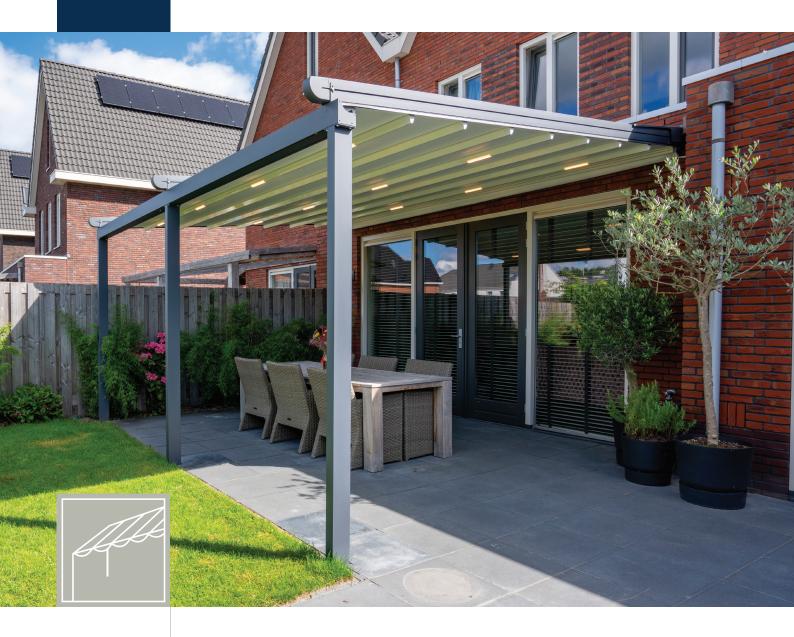

### Ultimate flexibility with a sleek design

Enjoy extra living pleasure in the garden through ultimate flexibility. Who would not want that? The Verdeca roof canvas is made of a sun-resistant and water-resistant fabric. Are you sitting under this veranda and want to enjoy the sun? Then, with one push on the button, raise the canvas (partially) so you can immediately enjoy maximum light and the beautiful weather. If you prefer to sit in the shade or seek protection against wind, rain or UV radiation, you can close the screen with the same ease.

By adding glass sliding walls you can choose to extend your Verdeca veranda to a complete garden room. With the flexible Verdeca veranda, you can therefore enjoy optimum comfort at your terrace.

### Verdeca

The Verdeca veranda has a white water-repellent canvas and a grey colored frame from aluminium. In addition, the special geometric design ensures that the interior construction offers maximum strength and wind resistance to the aluminium profile. The veranda looks sleek and offers perfect visibility because the stainless steel connection elements and screws are concealed invisibly. In addition, the rain gutter is equipped with an anti-draft system, which prevents the wind from entering between the canvas, the rails and the rain gutter.