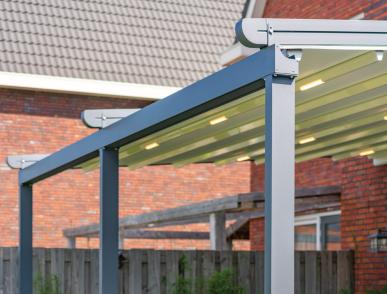

## Integrated LED lighting in the beams

We have integrated dimmable LED light lines in the canvas. This way you can easily switch between practical, bright and atmospheric low beam lighting.

#### Effortless drainage of water

Rain water dripping down from the front? Not with the Verdeca verandal The smart IDS (Integrated Drainage System) ensures invisible drainage of rainwater through the uprights at the front.

#### 6-wheel system

The innovative 6-wheel system carries the fabric up and down over the rail, silently, quickly and in a well-balanced way.