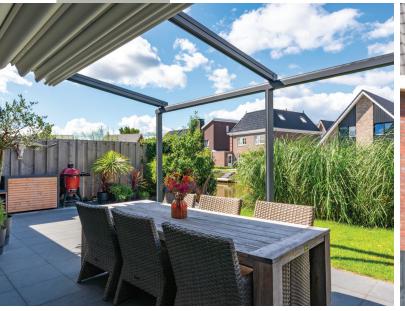

### Ultimate flexibility with a sleek design

Enjoy extra living pleasure in the garden through ultimate flexibility. Who would not want that? The Verdeca roof canvas is made of a sun-resistant and water-resistant fabric. Are you sitting under this veranda and want to enjoy the sun? Then, with one push on the button, raise the canvas (partially) so you can immediately enjoy maximum light and the beautiful weather. If you prefer to sit in the shade or seek protection against wind, rain or UV radiation, you can close the screen with the same ease.

By adding glass sliding walls you can choose to extend your Verdeca veranda to a complete garden room. With the flexible Verdeca veranda, you can therefore enjoy optimum comfort at your terrace.